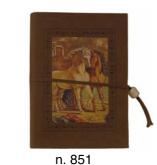

Insides available: Journal plain or lined, Address-Telephone book, Daily or Weekly diary.

SOFTCOVER W/WOODEN BEAD CLOSURE, INLAY

Softcover with wooden bead closure, inlay in: GREASED LEATHER (colours - 1 to 5) SHINY LEATHER (colours - 10 to 19) Insides available: Journal plain or lined, Address-Telephone book,

Daily or Weekly diary. See Prints and Embossing Catalogue to inlay Pag. 17 n. 851-855.

| Sizes: |         | Pages |       |       | Address | Diaries |        |   | Price |
|--------|---------|-------|-------|-------|---------|---------|--------|---|-------|
|        |         |       | Lined | Plain | Books   | Daily   | Weekly |   |       |
| Cm     | 12x16,5 | 72    | •     | •     | •       | -       | •      | € | 15,40 |
| Cm     | 12x16,5 | 120   | •     | •     | •       | •       | -      | € | 17,30 |
| Cm     | 14,5x21 | 72    | •     | •     | •       | -       | •      | € | 17,40 |
| Cm     | 14,5x21 | 120   | •     | •     | •       | •       | -      | € | 20,30 |
| Cm     | 17x24   | 80    | -     | -     | -       | -       | •      | € | 22,00 |
| Cm     | 17x24   | 144   | -     | •     | -       | •       | -      | € | 23,90 |