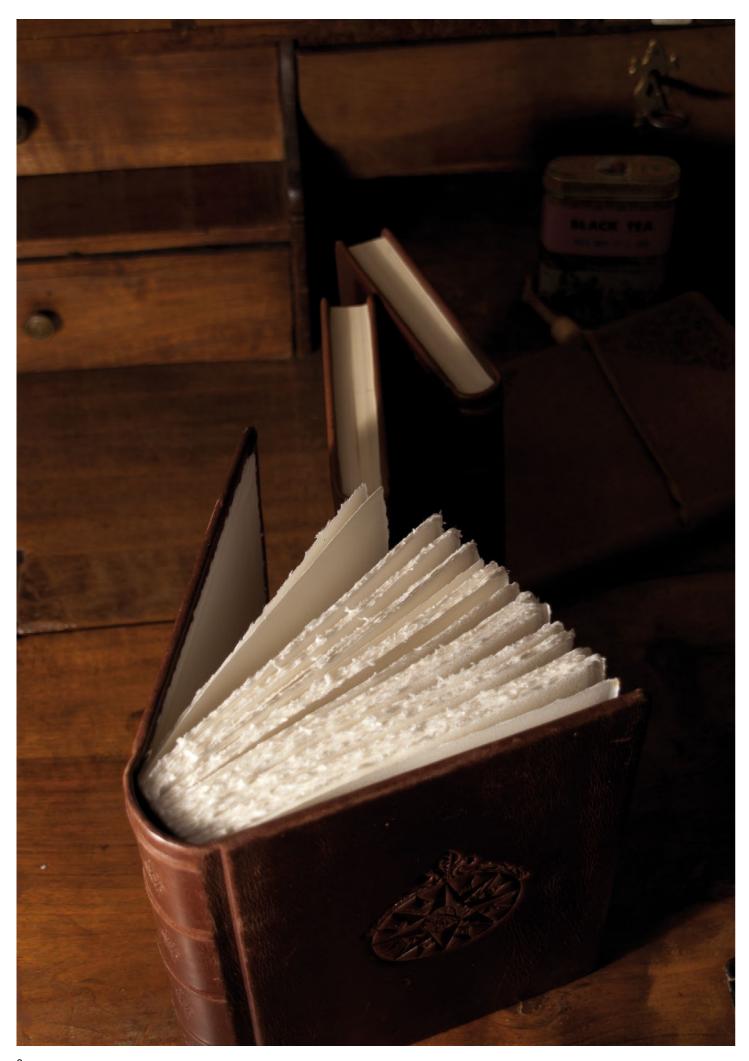

They planned to produce modern goods using traditional techniques and materials.

Antique volumes in the most famous Museums in Italy inspired them.

AMARCORD created a range of notebooks, diaries, address-books,
guest books and so on, all entirely handmade using traditional materials such
as leather and wonderful handmade marbled papers.

OLD LOOKING LEATHER (colours - 31 to 33)
Insides available: Journal plain or lined, Address-Telephone book,

Daily or Weekly diary.

See Embossing Catalogue Pag. 15

| Size | s:      | Ribs/ | Pages | Jour  | nals  | Address | Dia   | ries   |   | Price  |
|------|---------|-------|-------|-------|-------|---------|-------|--------|---|--------|
|      |         | spine |       | Lined | Plain | Books   | Daily | Weekly |   |        |
| Cm   | 7x10,5  | -     | 64    | •     | •     | -       | •     | -      | € | 9,90   |
| Cm   | 9x13    | -     | 48    | •     | -     | •       | -     | •      | € | 10,50  |
| Cm   | 9x13    | •     | 120   | •     | •     | -       | •     | -      | € | 12,60  |
| Cm   | 12x16,5 | -     | 72    | •     | •     | •       | -     | •      | € | 14,70  |
| Cm   | 12x16,5 | •     | 120   | •     | •     | •       | •     | -      | € | 17,30  |
| Cm   | 14,5x21 | -     | 72    | •     | •     | •       | -     | •      | € | 20,50  |
| Cm   | 14,5x21 | •     | 120   | •     | •     | •       | •     | -      | € | 23,10  |
| Cm   | 17x24   | -     | 80    | -     | -     | -       | -     | •      | € | 26,20  |
| Cm   | 17x24   | •     | 144   | -     | •     |         | •     | -      | € | 28,80  |
| Cm   | 21x29,7 | -     | 96    | •     | •     | •       | •     | •      | € | 32,60  |
| Cm   | 21x29,7 | •     | 144   | •     | •     | •       | •     | -      | € | 39,90  |
| Cm   | 30x40   | •     | 180   | •     | •     | •       | •     | -      | € | 106,00 |
| Cm   | 30x40   | •     | 336   | -     | •     | -       | -     | -      | € | 112,00 |