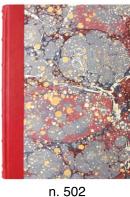

Marbled paper n. 507

B

BINDING

HARDCOVER IN MARBLED OR PRINTED PAPER WITH LEATHER SPINE

Hardcover in marbled or printed paper, shiny leather with or without ribs on spine (depending on the thickness).

Insides available: Journal plain or lined, Address-Telephone book,

See Marbled paper Catalogue Pag. 18 # 501-507

Daily or Weekly diary.

See Printed paper Catalogue Pag. 18-19 # 531-571

Printed paper n. 541

| Size | s:      | Ribs/ | Pages | Jour        | nals | Address | Dia   | ries   |   | Price |
|------|---------|-------|-------|-------------|------|---------|-------|--------|---|-------|
|      | spin    |       |       | Lined Plain |      | Books   | Daily | Weekly | 1 |       |
| Cm   | 9x13    | •     | 120   | •           | •    | -       | •     | -      | € | 6,90  |
| Cm   | 12x16,5 | -     | 72    | •           | •    | •       | -     | •      | € | 10,00 |
| Cm   | 12x16,5 | •     | 120   | •           | •    | •       | •     | -      | € | 11,60 |
| Cm   | 14,5x21 | -     | 72    | •           | •    | •       | -     | •      | € | 11,70 |
| Cm   | 14,5x21 | •     | 120   | •           | •    | •       | •     | -      | € | 14,40 |
| Cm   | 17x24   | -     | 80    | -           | -    | -       | -     | •      | € | 13,00 |
| Cm   | 17x24   | •     | 144   | -           | •    | -       | •     | -      | € | 15,70 |
| Cm   | 21x29,7 | -     | 96    | •           | •    | -       | -     | •      | € | 19,10 |
| Cm   | 21x29,7 | •     | 144   | •           | •    | =       | •     | -      | € | 22,50 |