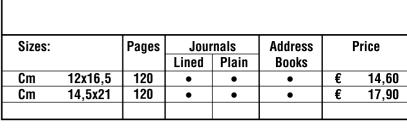

OLD LOOKING LEATHER (colours - 31 to 33)
Insides available: Journal plain or lined, Address-Telephone book,

Daily or Weekly diary.

See Embossing Catalogue Pag. 15

| Size | s:      | Ribs/ | Pages | Jour  | nals  | Address | Dia   | ries   |   | Price  |
|------|---------|-------|-------|-------|-------|---------|-------|--------|---|--------|
|      |         | spine |       | Lined | Plain | Books   | Daily | Weekly |   |        |
| Cm   | 7x10,5  | -     | 64    | •     | •     | -       | •     | -      | € | 9,90   |
| Cm   | 9x13    | -     | 48    | •     | -     | •       | -     | •      | € | 10,50  |
| Cm   | 9x13    | •     | 120   | •     | •     | -       | •     | -      | € | 12,60  |
| Cm   | 12x16,5 | -     | 72    | •     | •     | •       | -     | •      | € | 14,70  |
| Cm   | 12x16,5 | •     | 120   | •     | •     | •       | •     | -      | € | 17,30  |
| Cm   | 14,5x21 | -     | 72    | •     | •     | •       | -     | •      | € | 20,50  |
| Cm   | 14,5x21 | •     | 120   | •     | •     | •       | •     | -      | € | 23,10  |
| Cm   | 17x24   | -     | 80    | -     | -     | -       | -     | •      | € | 26,20  |
| Cm   | 17x24   | •     | 144   | -     | •     |         | •     | -      | € | 28,80  |
| Cm   | 21x29,7 | -     | 96    | •     | •     | •       | •     | •      | € | 32,60  |
| Cm   | 21x29,7 | •     | 144   | •     | •     | •       | •     | -      | € | 39,90  |
| Cm   | 30x40   | •     | 180   | •     | •     | •       | •     | -      | € | 106,00 |
| Cm   | 30x40   | •     | 336   | -     | •     | -       | -     | -      | € | 112,00 |