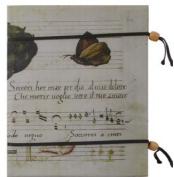

RECIPE BOOK - Print n. 726

| Article         |    | Sizes |   | Price |
|-----------------|----|-------|---|-------|
| Wine book small | Cm | 9X13  | € | 7,30  |
| Recipe book     | Cm | 17X24 | € | 19,10 |
| Music book      | Cm | 22X33 | € | 22,00 |
| Ship's Logbook  | Cm | 17X24 | € | 19,10 |
| Wine book       | Cm | 17X24 | € | 19,10 |
| Travel book     | Cm | 17X24 | € | 19,10 |

L/STP print n. L without closure

SHIP'S LOGBOOK - Embossing n. 30

MUSIC BOOK - Print n. 721

Softcover with double wooden bead closure in: GREASED LEATHER (colours - 1 to 5) SHINY LEATHER (colours - 10 to 19) OLD LOOKING LEATHER (colours - 31 to 33) PRINTED LEATHER See Embossing Catalogue Pag. 15

|   | Article         |    | Sizes |   | Price |
|---|-----------------|----|-------|---|-------|
| ١ | Wine book small | Cm | 9X13  | € | 9,60  |
|   | Recipe book     | Cm | 17X24 | € | 21,40 |
|   | Music book      | Cm | 22X33 | € | 23,10 |
|   | Ship's Logbook  | Cm | 17X24 | € | 21,40 |
|   | Wine book       | Cm | 17X24 | € | 21,40 |
|   | Travel book     | Cm | 17X24 | € | 21.40 |