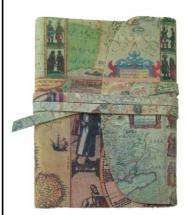

RECIPE BOOK - Print n. 726

| Article         |    | Sizes |   | Price |
|-----------------|----|-------|---|-------|
| Wine book small | Cm | 9X13  | € | 7,30  |
| Recipe book     | Cm | 17X24 | € | 19,10 |
| Music book      | Cm | 22X33 | € | 22,00 |
| Ship's Logbook  | Cm | 17X24 | € | 19,10 |
| Wine book       | Cm | 17X24 | € | 19,10 |
| Travel book     | Cm | 17X24 | € | 19,10 |

|   | Article         |    | Sizes |   | Price |
|---|-----------------|----|-------|---|-------|
| ١ | Wine book small | Cm | 9X13  | € | 9,60  |
|   | Recipe book     | Cm | 17X24 | € | 21,40 |
|   | Music book      | Cm | 22X33 | € | 23,10 |
|   | Ship's Logbook  | Cm | 17X24 | € | 21,40 |
|   | Wine book       | Cm | 17X24 | € | 21,40 |
|   | Travel book     | Cm | 17X24 | € | 21.40 |