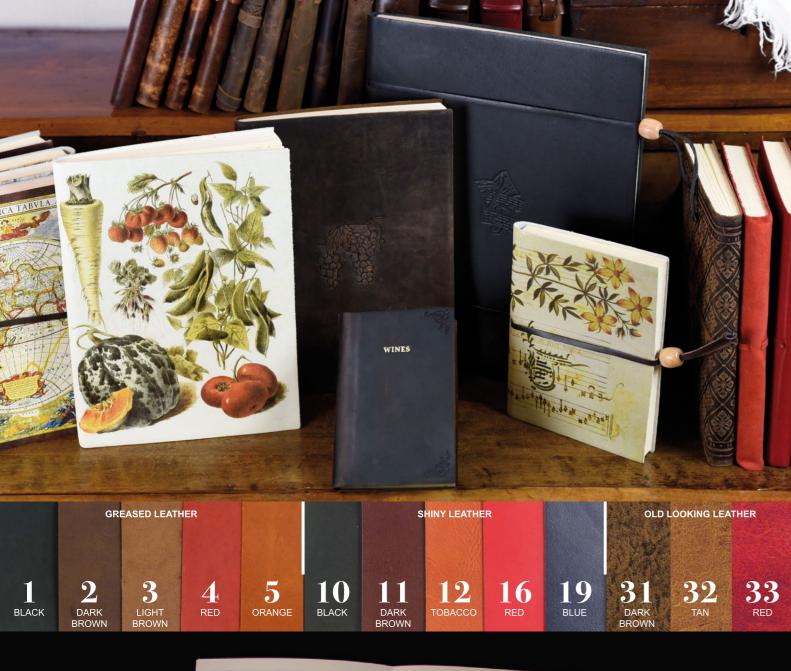

Thank you very much. Sergio and Maurizio

Colour 11 - Embossing 6

HARDCOVER

Hardcover with or without ribs on spine (depending on the thickness) in:
GREASED LEATHER (colours - 1 to 5)

SHINY LEATHER (colours - 10 to 19)

OLD LOOKING LEATHER (colours - 31 to 33)
Insides available: Journal plain or lined, Address-Telephone book,

Daily or Weekly diary.

See Embossing Catalogue Pag. 15

| Size | s:      | Ribs/ | Pages | Jour  | nals  | Address | Dia   | ries   |   | Price  |
|------|---------|-------|-------|-------|-------|---------|-------|--------|---|--------|
|      |         | spine |       | Lined | Plain | Books   | Daily | Weekly |   |        |
| Cm   | 7x10,5  | -     | 64    | •     | •     | -       | •     | -      | € | 9,90   |
| Cm   | 9x13    | -     | 48    | •     | -     | •       | -     | •      | € | 10,50  |
| Cm   | 9x13    | •     | 120   | •     | •     | -       | •     | -      | € | 12,60  |
| Cm   | 12x16,5 | -     | 72    | •     | •     | •       | -     | •      | € | 14,70  |
| Cm   | 12x16,5 | •     | 120   | •     | •     | •       | •     | -      | € | 17,30  |
| Cm   | 14,5x21 | -     | 72    | •     | •     | •       | -     | •      | € | 20,50  |
| Cm   | 14,5x21 | •     | 120   | •     | •     | •       | •     | -      | € | 23,10  |
| Cm   | 17x24   | -     | 80    | -     | -     | -       | -     | •      | € | 26,20  |
| Cm   | 17x24   | •     | 144   | -     | •     |         | •     | -      | € | 28,80  |
| Cm   | 21x29,7 | -     | 96    | •     | •     | •       | •     | •      | € | 32,60  |
| Cm   | 21x29,7 | •     | 144   | •     | •     | •       | •     | -      | € | 39,90  |
| Cm   | 30x40   | •     | 180   | •     | •     | •       | •     | -      | € | 106,00 |
| Cm   | 30x40   | •     | 336   | -     | •     | -       | -     | -      | € | 112,00 |

Col 12 - Embossing n. 30

**BINDING** 

WITHOUT CLOSURE

Softcover in: GREASED LEATHER (colours 1 to 5) SHINY LEATHER (colours 10 to 19) OLD LOOKING LEATHER (colours 31 to 33)

Insides available: Journal plain or lined, Address-Telephone book, Daily or Weekly diary.

Softcover with wooden bead closure in:

See Embossing Catalogue Pag. 15

SOFTCOVER WITH LONG LACE CLOSURE

BINDING

Softcover with long lace closure in: GREASED LEATHER (colours - 1 to 5) SHINY LEATHER (colours - 10 to 19) OLD LOOKING LEATHER (colours - 31 to 33)

Insides available: Journal plain or lined, Address-Telephone book, Daily or Weekly diary.

See Embossing Catalogue Pag. 15

Colour 12

Colour 2

Inlay n. 850

SOFTCOVER W/FLAP AND WOODEN BEAD CLOSURE

Softcover with flap and wooden bead closure in: GREASED LEATHER (colours - 1 to 5) SHINY LEATHER (colours - 10 to 19) OLD LOOKING LEATHER (colours - 31 to 33) Insides available: Journal plain or lined, Address-Telephone book, Daily or Weekly diary.