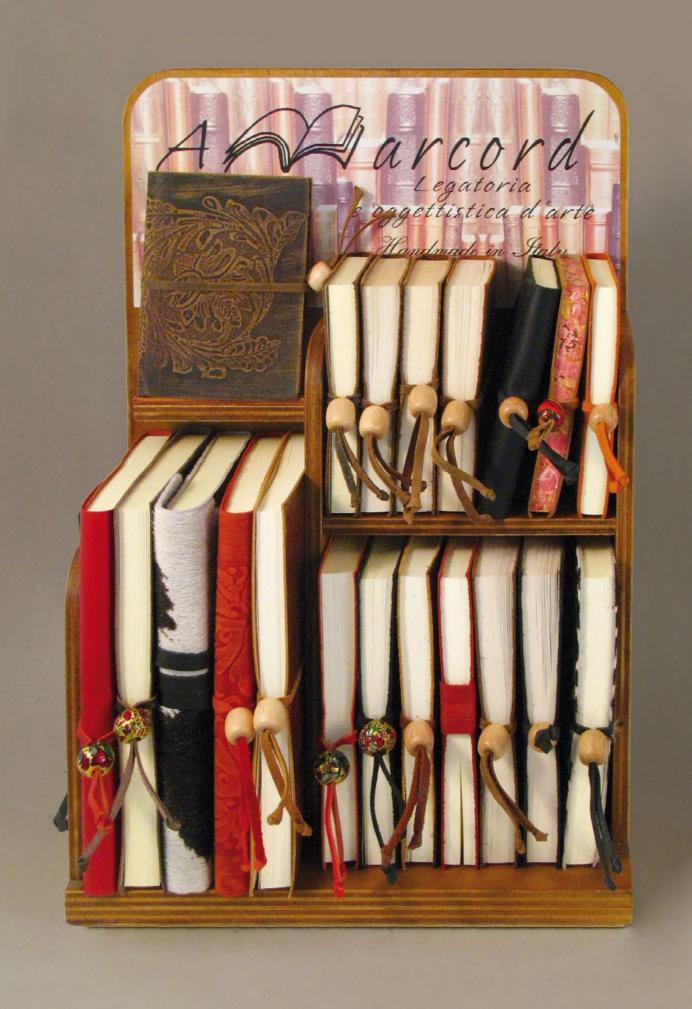

# Apparcord

was founded in 1940 in Northern Italy as a family firm producing leather goods.

After World War II, the younger members of the family started extending their scope and skills to become "Maestri Pellettieri" (Master leather craftsmen)

They produced travel and office goods, handbags, belts and other kinds of high quality handmade leather goods.

About 20 years ago, as a result of a fortuitous meeting between one family member and a friend, who was also keen on leather manufacturing, the present day AMARCORD Company was established.

They planned to produce modern goods using traditional techniques and materials.

Antique volumes in the most famous Museums in Italy inspired them.

AMARCORD created a range of notebooks, diaries, address-books,
guest books and so on, all entirely handmade using traditional materials such
as leather and wonderful handmade marbled papers.

AMARCORD continues along this path creating contemporary items with a "touch" of Italian old style.

We hope you will always appreciate and share with us the pleasure of owning and using items from our collection.