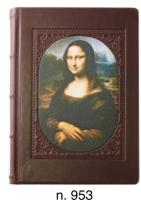

Col 32-Emboss 19

Inlay n.950

G/INLAY

BINDING

INLAID HARDCOVER

Hardcover with ribs on spine, inlaid. DARK BROWN SHINY LEATHER

Insides available: Journal plain or lined, Address-Telephone book,

See Printed paper images TO INLAY n.950-954 Pag. 18