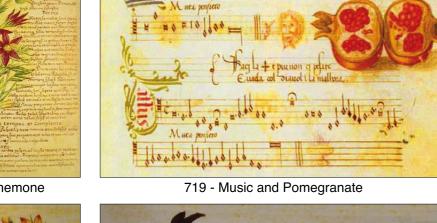

L/STP print n. L without closure

SHIP'S LOGBOOK - Embossing n. 30

MUSIC BOOK - Print n. 721

Softcover with double wooden bead closure in: GREASED LEATHER (colours - 1 to 5) SHINY LEATHER (colours - 10 to 19) OLD LOOKING LEATHER (colours - 31 to 33) PRINTED LEATHER See Embossing Catalogue Pag. 15