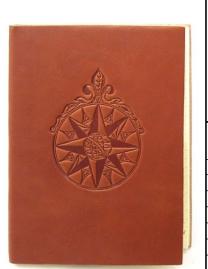

Softcover with wooden bead closure in:

See Embossing Catalogue Pag. 15

SOFTCOVER WITH LONG LACE CLOSURE

BINDING

Softcover with long lace closure in: GREASED LEATHER (colours - 1 to 5) SHINY LEATHER (colours - 10 to 19) OLD LOOKING LEATHER (colours - 31 to 33)

Insides available: Journal plain or lined, Address-Telephone book, Daily or Weekly diary.

See Embossing Catalogue Pag. 15

Colour 12

Colour 2

Inlay n. 850

SOFTCOVER W/FLAP AND WOODEN BEAD CLOSURE

Softcover with flap and wooden bead closure in: GREASED LEATHER (colours - 1 to 5) SHINY LEATHER (colours - 10 to 19) OLD LOOKING LEATHER (colours - 31 to 33) Insides available: Journal plain or lined, Address-Telephone book, Daily or Weekly diary.