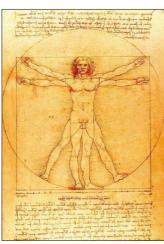

L/STP print n. L without closure

SHIP'S LOGBOOK - Embossing n. 30

MUSIC BOOK - Print n. 721

Softcover with double wooden bead closure in: GREASED LEATHER (colours - 1 to 5) SHINY LEATHER (colours - 10 to 19) OLD LOOKING LEATHER (colours - 31 to 33) PRINTED LEATHER See Embossing Catalogue Pag. 15