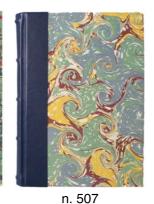

Marbled paper n. 507

B

BINDING

HARDCOVER IN MARBLED OR PRINTED PAPER WITH LEATHER SPINE

Hardcover in marbled or printed paper, shiny leather with or without ribs on spine (depending on the thickness).

Insides available: Journal plain or lined, Address-Telephone book,

See Marbled paper Catalogue Pag. 18 # 501-507

Daily or Weekly diary.

See Printed paper Catalogue Pag. 18-19 # 531-571

Printed paper n. 541

| Size | s:      | Ribs/ | Pages | Jour        | nals | Address | Dia   | ries   |   | Price |
|------|---------|-------|-------|-------------|------|---------|-------|--------|---|-------|
|      | spin    |       |       | Lined Plain |      | Books   | Daily | Weekly | 1 |       |
| Cm   | 9x13    | •     | 120   | •           | •    | -       | •     | -      | € | 6,90  |
| Cm   | 12x16,5 | -     | 72    | •           | •    | •       | -     | •      | € | 10,00 |
| Cm   | 12x16,5 | •     | 120   | •           | •    | •       | •     | -      | € | 11,60 |
| Cm   | 14,5x21 | -     | 72    | •           | •    | •       | -     | •      | € | 11,70 |
| Cm   | 14,5x21 | •     | 120   | •           | •    | •       | •     | -      | € | 14,40 |
| Cm   | 17x24   | -     | 80    | -           | -    | -       | -     | •      | € | 13,00 |
| Cm   | 17x24   | •     | 144   | -           | •    | -       | •     | -      | € | 15,70 |
| Cm   | 21x29,7 | -     | 96    | •           | •    | -       | -     | •      | € | 19,10 |
| Cm   | 21x29,7 | •     | 144   | •           | •    | =       | •     | -      | € | 22,50 |