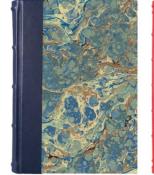

Marbled paper n. 507

B

BINDING

HARDCOVER IN MARBLED OR PRINTED PAPER WITH LEATHER SPINE

Hardcover in marbled or printed paper, shiny leather with or without ribs on spine (depending on the thickness).

Insides available: Journal plain or lined, Address-Telephone book,

See Marbled paper Catalogue Pag. 18 # 501-507

Daily or Weekly diary.

See Printed paper Catalogue Pag. 18-19 # 531-571

Printed paper n. 541

| Size | s:      | Ribs/ | Pages | Jour        | nals | Address | Dia   | ries   |   | Price |
|------|---------|-------|-------|-------------|------|---------|-------|--------|---|-------|
|      | spin    |       |       | Lined Plain |      | Books   | Daily | Weekly | 1 |       |
| Cm   | 9x13    | •     | 120   | •           | •    | -       | •     | -      | € | 6,90  |
| Cm   | 12x16,5 | -     | 72    | •           | •    | •       | -     | •      | € | 10,00 |
| Cm   | 12x16,5 | •     | 120   | •           | •    | •       | •     | -      | € | 11,60 |
| Cm   | 14,5x21 | -     | 72    | •           | •    | •       | -     | •      | € | 11,70 |
| Cm   | 14,5x21 | •     | 120   | •           | •    | •       | •     | -      | € | 14,40 |
| Cm   | 17x24   | -     | 80    | -           | -    | -       | -     | •      | € | 13,00 |
| Cm   | 17x24   | •     | 144   | -           | •    | -       | •     | -      | € | 15,70 |
| Cm   | 21x29,7 | -     | 96    | •           | •    | -       | -     | •      | € | 19,10 |
| Cm   | 21x29,7 | •     | 144   | •           | •    | =       | •     | -      | € | 22,50 |