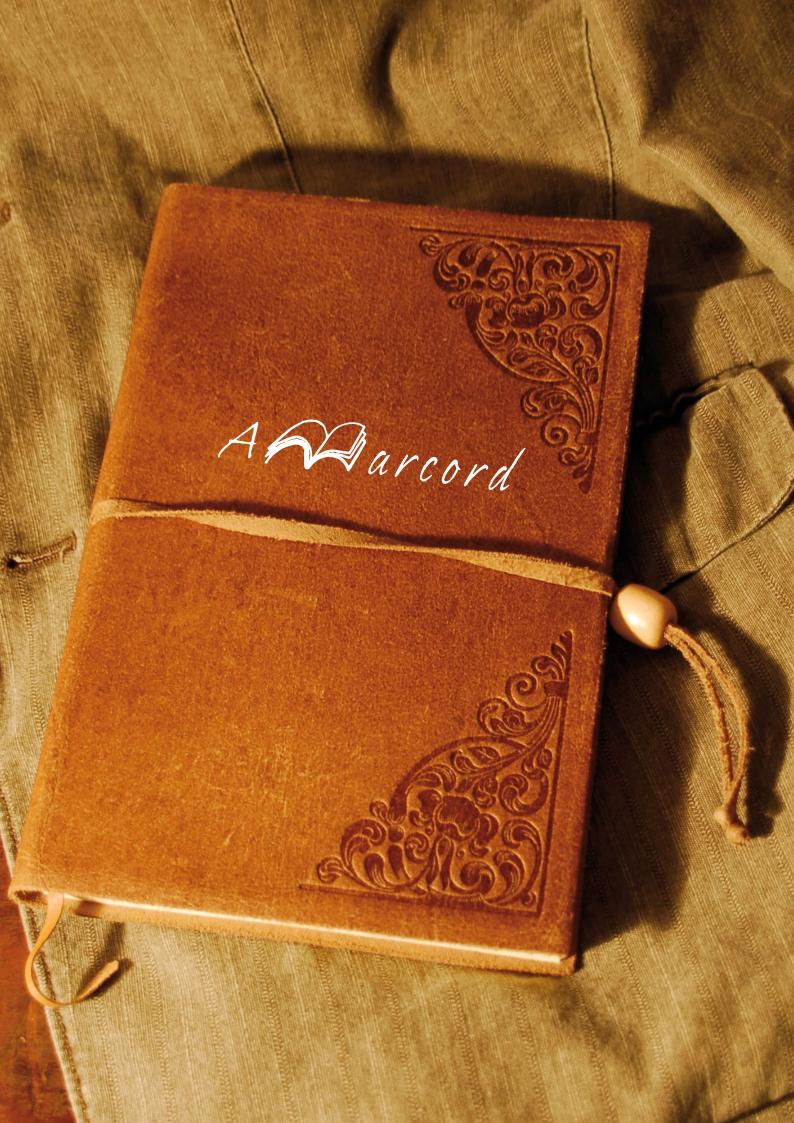

# Apparcord

was founded in 1940 in Northern Italy as a family firm producing leather goods.

After World War II, the younger members of the family started extending their scope and skills to become "Maestri Pellettieri" (Master leather craftsmen)

They planned to produce modern goods using traditional techniques and materials.

Antique volumes in the most famous Museums in Italy inspired them.

AMARCORD created a range of notebooks, diaries, address-books,
guest books and so on, all entirely handmade using traditional materials such
as leather and wonderful handmade marbled papers.

AMARCORD continues along this path creating contemporary items with a "touch" of Italian old style.

We hope you will always appreciate and share with us the pleasure of owning and using items from our collection.