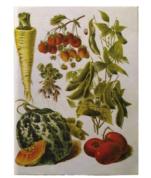

RECIPE BOOK - Print n. 726

| Article         |    | Sizes |   | Price |
|-----------------|----|-------|---|-------|
| Wine book small | Cm | 9X13  | € | 7,30  |
| Recipe book     | Cm | 17X24 | € | 19,10 |
| Music book      | Cm | 22X33 | € | 22,00 |
| Ship's Logbook  | Cm | 17X24 | € | 19,10 |
| Wine book       | Cm | 17X24 | € | 19,10 |
| Travel book     | Cm | 17X24 | € | 19,10 |

|   | Article         |    | Sizes |   | Price |
|---|-----------------|----|-------|---|-------|
| ١ | Wine book small | Cm | 9X13  | € | 9,60  |
|   | Recipe book     | Cm | 17X24 | € | 21,40 |
|   | Music book      | Cm | 22X33 | € | 23,10 |
|   | Ship's Logbook  | Cm | 17X24 | € | 21,40 |
|   | Wine book       | Cm | 17X24 | € | 21,40 |
|   | Travel book     | Cm | 17X24 | € | 21.40 |