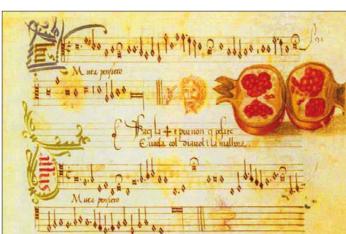

L/STP print n. L without closure

SHIP'S LOGBOOK - Embossing n. 30

MUSIC BOOK - Print n. 721

Softcover with double wooden bead closure in: GREASED LEATHER (colours - 1 to 5) SHINY LEATHER (colours - 10 to 19) OLD LOOKING LEATHER (colours - 31 to 33) PRINTED LEATHER See Embossing Catalogue Pag. 15