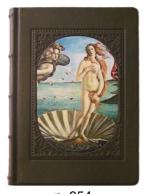

Col 32-Emboss 19

Inlay n.950

G/INLAY

BINDING

INLAID HARDCOVER

Hardcover with ribs on spine, inlaid. DARK BROWN SHINY LEATHER

Insides available: Journal plain or lined, Address-Telephone book,

See Printed paper images TO INLAY n.950-954 Pag. 18