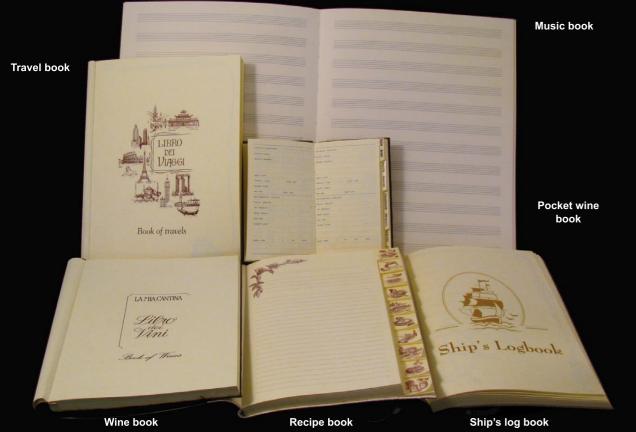

RECIPE BOOK - Print n. 726

| Article         |    | Sizes |   | Price |
|-----------------|----|-------|---|-------|
| Wine book small | Cm | 9X13  | € | 7,30  |
| Recipe book     | Cm | 17X24 | € | 19,10 |
| Music book      | Cm | 22X33 | € | 22,00 |
| Ship's Logbook  | Cm | 17X24 | € | 19,10 |
| Wine book       | Cm | 17X24 | € | 19,10 |
| Travel book     | Cm | 17X24 | € | 19,10 |

|   | Article         |    | Sizes |   | Price |
|---|-----------------|----|-------|---|-------|
| ١ | Wine book small | Cm | 9X13  | € | 9,60  |
|   | Recipe book     | Cm | 17X24 | € | 21,40 |
|   | Music book      | Cm | 22X33 | € | 23,10 |
|   | Ship's Logbook  | Cm | 17X24 | € | 21,40 |
|   | Wine book       | Cm | 17X24 | € | 21,40 |
|   | Travel book     | Cm | 17X24 | € | 21.40 |