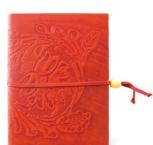

Col 12 - Embossing n. 30

**BINDING** 

WITHOUT CLOSURE

Softcover in: GREASED LEATHER (colours 1 to 5) SHINY LEATHER (colours 10 to 19) OLD LOOKING LEATHER (colours 31 to 33)

Insides available: Journal plain or lined, Address-Telephone book, Daily or Weekly diary.

See Embossing Catalogue Pag. 15

| Sizes: |         | Pages | Jour  | nals  | Address | Dia   | ries   |   | Price |
|--------|---------|-------|-------|-------|---------|-------|--------|---|-------|
|        |         |       | Lined | Plain | Books   | Daily | Weekly |   |       |
| Cm     | 6x9     | 32    | -     | -     | •       | -     | -      | € | 4,80  |
| Cm     | 7x10,5  | 64    | •     | •     | •       | •     | -      | € | 5,50  |
| Cm     | 9x13    | 48    | •     | -     | •       | -     | •      | € | 6,10  |
| Cm     | 9x13    | 120   | •     | •     | -       | •     | -      | € | 7,80  |
| Cm     | 12x16,5 | 72    | •     | •     | •       | -     | •      | € | 11,30 |
| Cm     | 12x16,5 | 120   | •     | •     | •       | •     | -      | € | 12,50 |
| Cm     | 14,5x21 | 72    | •     | •     | •       | -     | •      | € | 13,60 |
| Cm     | 14,5x21 | 120   | •     | •     | •       | •     | -      | € | 16,10 |
| Cm     | 17x24   | 80    | -     | -     | -       | -     | •      | € | 15,00 |
| Cm     | 17x24   | 144   | -     | •     | -       | •     | -      | € | 16,90 |
| Cm     | 21x29,7 | 96    | •     | •     | -       | •     | •      | € | 20,20 |
| Cm     | 21x29,7 | 144   | •     | •     | -       | -     | -      | € | 24,20 |