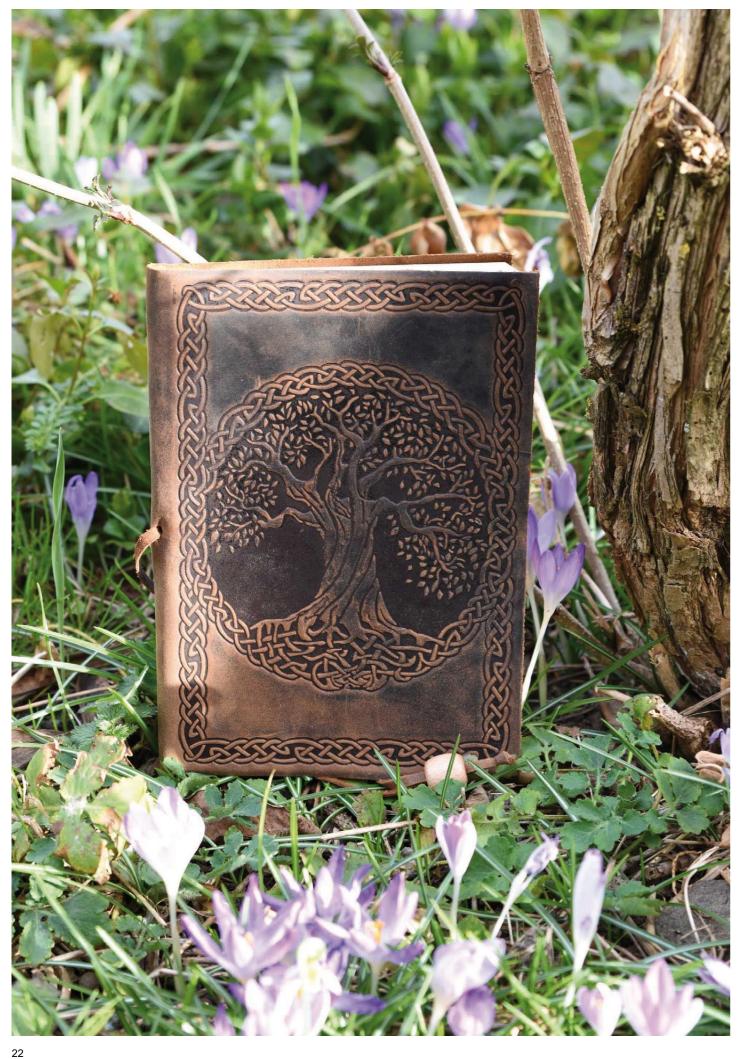

They planned to produce modern goods using traditional techniques and materials.

Antique volumes in the most famous Museums in Italy inspired them.

AMARCORD created a range of notebooks, diaries, address-books,
guest books and so on, all entirely handmade using traditional materials such
as leather and wonderful handmade marbled papers.