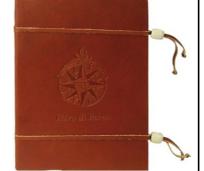

Softcover with wooden bead closure in:

See Embossing Catalogue Pag. 15

SOFTCOVER WITH LONG LACE CLOSURE

BINDING

Softcover with long lace closure in: GREASED LEATHER (colours - 1 to 5) SHINY LEATHER (colours - 10 to 19) OLD LOOKING LEATHER (colours - 31 to 33)

Insides available: Journal plain or lined, Address-Telephone book, Daily or Weekly diary.

See Embossing Catalogue Pag. 15

Colour 12

Colour 2

Inlay n. 850

SOFTCOVER W/FLAP AND WOODEN BEAD CLOSURE

Softcover with flap and wooden bead closure in: GREASED LEATHER (colours - 1 to 5) SHINY LEATHER (colours - 10 to 19) OLD LOOKING LEATHER (colours - 31 to 33) Insides available: Journal plain or lined, Address-Telephone book, Daily or Weekly diary.