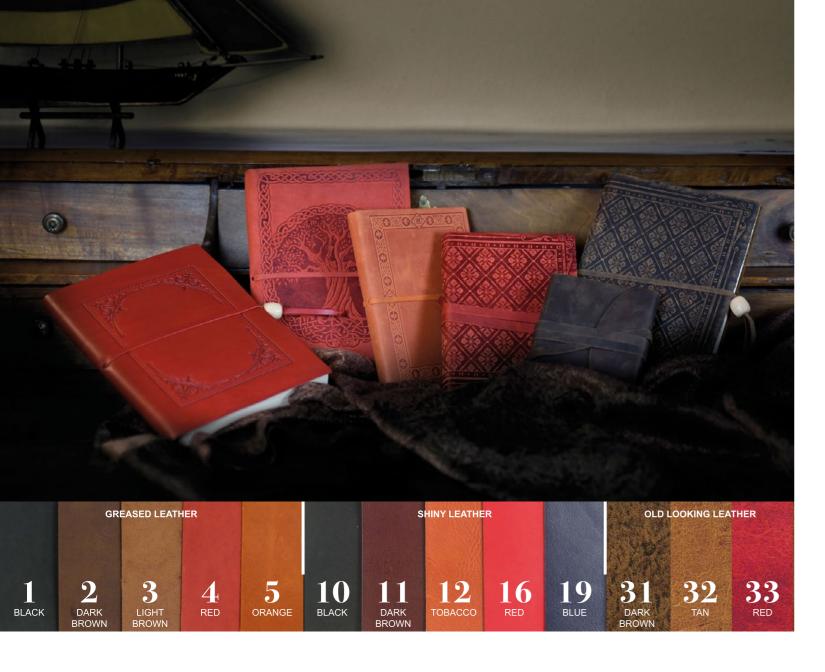

Thank you very much. Sergio and Maurizio

Colour 11 - Embossing 6

HARDCOVER

Hardcover with or without ribs on spine (depending on the thickness) in:
GREASED LEATHER (colours - 1 to 5)

SHINY LEATHER (colours - 10 to 19)

OLD LOOKING LEATHER (colours - 31 to 33)
Insides available: Journal plain or lined, Address-Telephone book,

Daily or Weekly diary.

See Embossing Catalogue Pag. 15

| Size | s:      | Ribs/ | Pages | Jour  | nals  | Address | Dia   | ries   |   | Price  |
|------|---------|-------|-------|-------|-------|---------|-------|--------|---|--------|
|      |         | spine |       | Lined | Plain | Books   | Daily | Weekly |   |        |
| Cm   | 7x10,5  | -     | 64    | •     | •     | -       | •     | -      | € | 9,90   |
| Cm   | 9x13    | -     | 48    | •     | -     | •       | -     | •      | € | 10,50  |
| Cm   | 9x13    | •     | 120   | •     | •     | -       | •     | -      | € | 12,60  |
| Cm   | 12x16,5 | -     | 72    | •     | •     | •       | -     | •      | € | 14,70  |
| Cm   | 12x16,5 | •     | 120   | •     | •     | •       | •     | -      | € | 17,30  |
| Cm   | 14,5x21 | -     | 72    | •     | •     | •       | -     | •      | € | 20,50  |
| Cm   | 14,5x21 | •     | 120   | •     | •     | •       | •     | -      | € | 23,10  |
| Cm   | 17x24   | -     | 80    | -     | -     | -       | -     | •      | € | 26,20  |
| Cm   | 17x24   | •     | 144   | -     | •     |         | •     | -      | € | 28,80  |
| Cm   | 21x29,7 | -     | 96    | •     | •     | •       | •     | •      | € | 32,60  |
| Cm   | 21x29,7 | •     | 144   | •     | •     | •       | •     | -      | € | 39,90  |
| Cm   | 30x40   | •     | 180   | •     | •     | •       | •     | -      | € | 106,00 |
| Cm   | 30x40   | •     | 336   | -     | •     | -       | -     | -      | € | 112,00 |